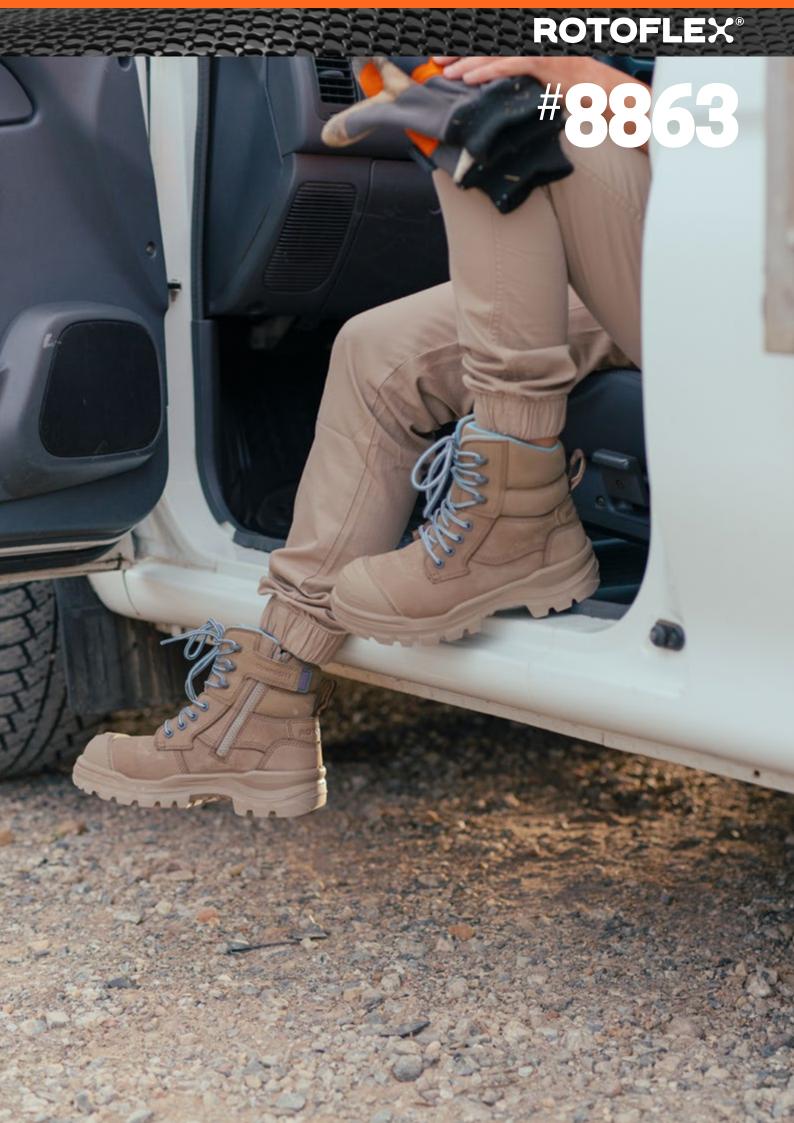

Serious safety meets serious style. Designed and made for women, the stone nubuck #8863 is built to protect from the ground up without compromising on all-day comfort.

- Stone water-resistant nubuck leather upper safety boot—150mm height
- Lightweight safety designed specifically for women
- 7 eyelet lace up with unique metal free, friction resistant lace rings
- Laces are manufactured from recycled PET
- Durable, heavy duty zip with industrial grade zip fastener
- New lining made from recycled PET offers moisture wicking and long lasting performance
- Streamlined TPU to guard for added leather protection

WOMEN'S STONE ZIP SIDED 150mm HEIGHT

**HALF SIZES** 6.5-10.5