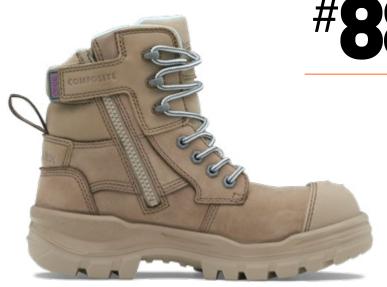

Serious safety meets serious style. Designed and made for women, the stone nubuck #8863 is built to protect from the ground up without compromising on all-day comfort.

- Stone water-resistant nubuck leather upper safety boot—150mm height
- Lightweight safety designed specifically for women
- 7 eyelet lace up with unique metal free, friction resistant lace rings
- Laces are manufactured from recycled PET
- Durable, heavy duty zip with industrial grade zip fastener
- New lining made from recycled PET offers moisture wicking and long lasting performance
- Streamlined TPU to guard for added leather protection

WOMEN'S STONE ZIP SIDED 150mm HEIGHT

**HALF SIZES** 6.5-10.5