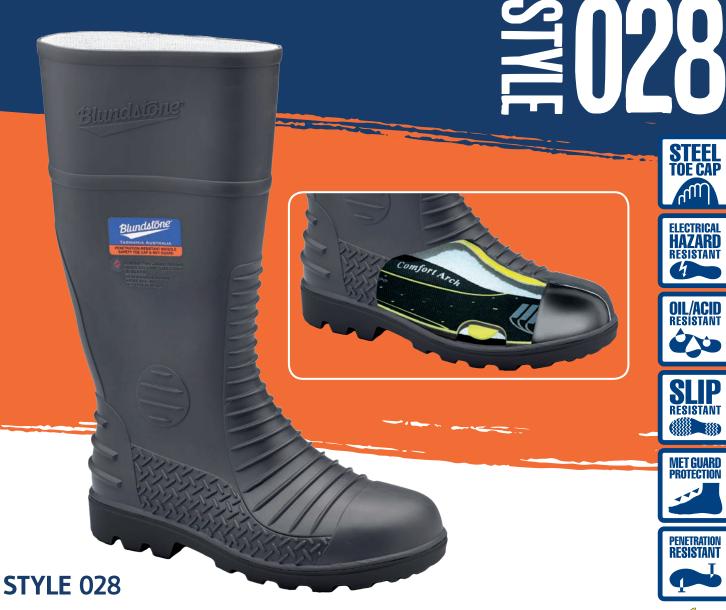

- Steel penetration resistant midsole
- Made from PVC/Nitrile compound that is chemical, oil and acid resistant
- Wide fit and a heavy duty tread base for extra stability and a sole pattern that resists clogging, providing superior grip in most conditions
- Removable luxury PU footbed with arch support and the revolutionary XRD®. Footbed is also anti-bacterial, breathable, and washable.
- Distinctive upper with additional protective patterning providing greater resilience to cuts and abrasion in vulnerable areas

- · Reinforced ankle, heel, and instep with rear kick-off lip
- Suitable for mining and heavy industrial applications
- · Made in Tasmania

## **CERTIFIED TO:**

Standard AS/NZS 2210.3.2009-Classification II

Standard ASTM F 2413-17 including electrical shock resistance (Clause 5.5)

**SIZES** 

Sizes 4 – 14

XRD® is a registered trademark of Rogers Corporation.